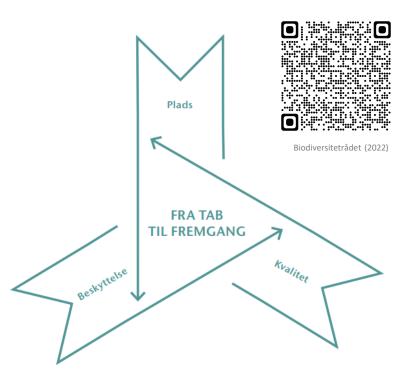

## Marine nature protection

Protected

- Today: 12%
- 2030 target: 30%

#### Strictly protected:

- Today: 4.1%
- 2030 target: 10%

Fig 1.1.3. For at vende tabet af biodiversitet til fremgang er der behov for Mere plads med Mere kvalitet, som er Mere beskyttet.