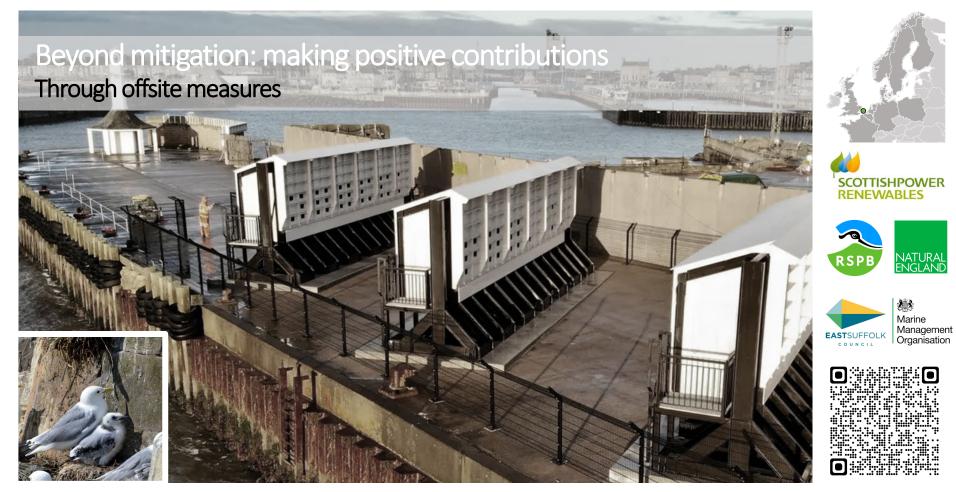

# Water replenishment holes open access to inside of the monopile

The Rich North Sea