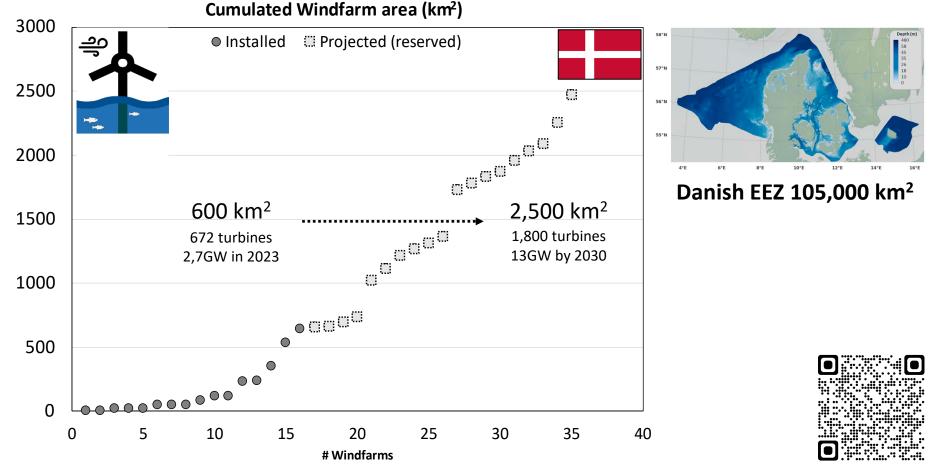

free electricity?



Confidentiality: C1 - Public

# Challenge: Massive build up of offshore wind farm



https://windeurope.org/



### Rigorously applying mitigation hierarchy Throughout all project life phases



- 2. Construction
- 3. Operation
- 4. Decommissioning













Beyond mitigation: making positive contributions Through Nature Inclusive design (NID)

# Water replenishment holes open access to inside of the monopile





The Rich North Sea

















# Challenge: Multiple Interests at Sea

Energy production

Nature protection

Fisheries, Aquaculture

Shipping

DNV (2023) "Future space requirements and spatial competition will trigger new forms of collaboration and multi-use strategies to achieve spatial efficiency, circularity, and shared costs and resources."







4C offshore (2023)



## Multi-use in offshore operating windfarm Testing sustainable food production





#### Kerteminde Seafarm









🙏 WIN@sea

### Multi-use in offshore operating windfarm Through passive conservation





### PLYMOUTH









## Marine nature protection

Protected

- Today: 12%
- 2030 target: 30%

#### Strictly protected:

- Today: 4.1%
- 2030 target: 10%



Fig 1.1.3. For at vende tabet af biodiversitet til fremgang er der behov for Mere plads med Mere kvalitet, som er Mere beskyttet.



# Offshore windfarm more than just fossil free electricity?

## YES!

# Promote positive impacts on biodiversity Enable multiple sustainable use practices

Photo: Michael Palmgren (Lillgrund)

#### Contact

Matthieu Povidis Delefosse matthieu.povidis-delefosse@vattenfall.com (+